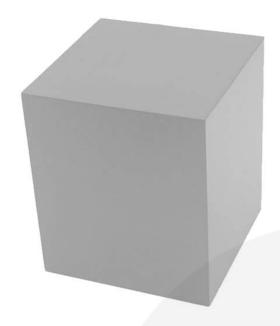

## **GRETTON GREY PINE BLOCK RISER** 140X140X160

**SKU:** RBPIN140140160GG **£35.01 Excl. VAT** 

- Chunky design very robust
- Range of colours match your designs
- Part of a set of 3 customise your display

## **GRETTON GREY PINE BLOCK RISER 140X140X160**

This Gretton Grey Painted Pine Block Riser 140x140x160 is the largest in a <u>set of 3 Gretton Grey pine block</u> <u>risers</u>. Made in pine and available in a selection of colours these risers are great for displaying merchandise. The other sizes in the set are: