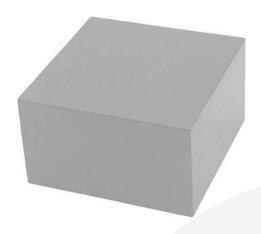

## **GRETTON GREY PINE BLOCK RISER** 140X140X80

**SKU:** RBPIN14014080GG **£21.06 Excl. VAT** 

- Chunky design very robust
- Range of colours match your designs
- Part of a set of 3 customise your display

## **GRETTON GREY PINE BLOCK RISER 140X140X80**

This Gretton Grey Painted Pine Block Riser 140x140x80 is the lowest in a <u>set of 3 Gretton Grey pine block risers</u>. Made in pine and available in a selection of colours these risers are great for displaying merchandise. The other sizes in the set are: