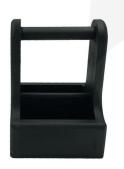

## GRETTON GREY PINE CONDIMENT CADDY 170X170X230

**SKU:** CUPIN170170230GG **£26.01 Excl. VAT** 

- Robust design hardy for frequent use
- Middle partition greater secured contents
- Sustainable pine ecological credentials
- Chunky 25mm handle for even greater ease of use & comfort
- Range of Colours match your designs
- Indoor or outdoor use versatile to your needs

## **GALLERY IMAGES**













## **GRETTON GREY PINE CONDIMENT CADDY 170X170X230**

The Gretton Grey Painted Pine Condiment Caddy 170x170x230 is ideal for restaurants, cafes and pubs. It is invaluable for the table service of condiments, sauces and cutlery.

It is also known as a table caddy or bar caddy. We have robustly designed the caddy for frequent use from 18mm pine (It has a ply base). It has a 25mm diameter handle for greater ease of use and comfort. We recess the handle into the pine for greater strength. The depth of well is 65mm.

It has a middle partition to hold contents more securely whilst carrying. It's great for both indoor and outdoor use.

See our full range of caddies here

## **ADDITIONAL INFORMATION**

Weight 0.9 kg

**Dimensions**  $170 \times 170 \times 230 \text{ mm}$ 

**Wood** Pin