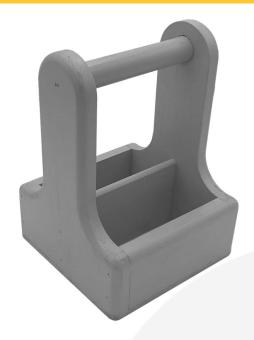

## GRETTON GREY PINE CONDIMENT CADDY 170X170X230

**SKU:** CUPIN170170230GG **£26.01 Excl. VAT** 

- Robust design hardy for frequent use
- Middle partition greater secured contents
- Sustainable pine ecological credentials
- Chunky 25mm handle for even greater ease of use & comfort
- Range of Colours match your designs
- Indoor or outdoor use versatile to your needs

## **GRETTON GREY PINE CONDIMENT CADDY 170X170X230**

The Gretton Grey Painted Pine Condiment Caddy 170x170x230 is ideal for restaurants, cafes and pubs. It is invaluable for the table service of condiments, sauces and cutlery.

It is also known as a table caddy or bar caddy. We have robustly designed the caddy for frequent use from 18mm pine (It has a ply base). It has a 25mm diameter handle for greater ease of use and comfort. We recess the handle into the pine for greater strength. The depth of well is 65mm.

It has a middle partition to hold contents more securely whilst carrying. It's great for both indoor and outdoor use.

See our full range of caddies here