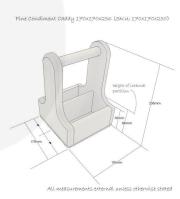

## **GRETTON GREY PINE CONDIMENT CADDY 170X170X230**

The Gretton Grey Painted Pine Condiment Caddy 170x170x230 is ideal for restaurants, cafes and pubs. It is invaluable for the table service of condiments, sauces and cutlery.

It is also known as a table caddy or bar caddy. We have robustly designed the caddy for frequent use from 18mm pine (It has a ply base). It has a 25mm diameter handle for greater ease of use and comfort. We recess the handle into the pine for greater strength. The depth of well is 65mm.

It has a middle partition to hold contents more securely whilst carrying. It's great for both indoor and outdoor use.

See our full range of caddies here