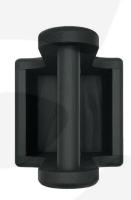

## GRETTON GREY PINE CONDIMENT CADDY 170X170X230

**SKU:** CUPIN170170230GG **£26.01 Excl. VAT** 

- Robust design hardy for frequent use
- Middle partition greater secured contents
- Sustainable pine ecological credentials
- Chunky 25mm handle for even greater ease of use & comfort
- Range of Colours match your designs
- Indoor or outdoor use versatile to your needs

## **GALLERY IMAGES**













## **GRETTON GREY PINE CONDIMENT CADDY 170X170X230**

The Gretton Grey Painted Pine Condiment Caddy 170x170x230 is ideal for restaurants, cafes and pubs. It is invaluable for the table service of condiments, sauces and cutlery.

It is also known as a table caddy or bar caddy. We have robustly designed the caddy for frequent use from 18mm pine (It has a ply base). It has a 25mm diameter handle for greater ease of use and comfort. We recess the handle into the pine for greater strength. The depth of well is 65mm.

It has a middle partition to hold contents more securely whilst carrying. It's great for both indoor and outdoor use.

See our full range of caddies here

## **ADDITIONAL INFORMATION**

Weight 0.9 kg

**Dimensions**  $170 \times 170 \times 230 \text{ mm}$ 

**Wood** Pine,