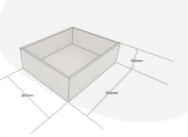

## **ADDITIONAL INFORMATION**

**Dimensions**  $350 \times 283 \times 106 \text{ mm}$ 

**Colour** Gretton Grey

Wood Plywood

What it holds Crocks

**Capacity** Double

Finish Painted