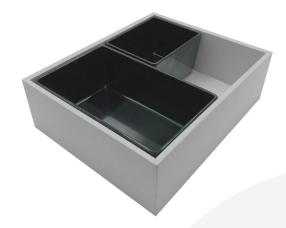

## **GRETTON GREY PLY DOUBLE CROCK HOUSING 350X283X106**

**SKU:** CH2-350283106GG **£43.57 Excl. VAT** 

- Double crock housing fits your standard crock
- Selection of colours match your style
- Robust design for frequent use

## **GRETTON GREY PLY DOUBLE CROCK HOUSING 350X283X106**

A unique and modern alternative to your usual crock housing deli systems. This Gretton Grey Painted Ply Double Crock Housing 350x283x106 will fit standard size crocks and is robustly made from 9mm ply. It is available in a selection of painted finishes.