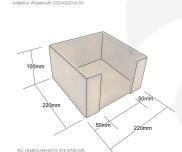

## **ADDITIONAL INFORMATION**

**Dimensions**  $220 \times 220 \times 100 \text{ mm}$ 

**Colour** Gretton Grey

**Wood** Plywood

Napkin Space 202 x 202

**Compartments** 1 Compartment

What it holds Napkins

Finish Painted