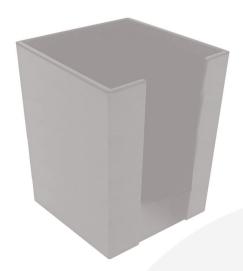

## **GRETTON GREY PLY NAPKIN HOLDER** 220X220X200

**SKU:** NHPLY220220200GG **£30.63 Excl. VAT** 

- 200mm tall great capacity
- Selection of colours match your scheme

## **GRETTON GREY PLY NAPKIN HOLDER 220X220X200**

The Gretton Grey Painted Ply Napkin Holder 220x220x200 is suitable for 200mm square napkins.

The access slot is 120mm wide allowing easy access.

The napkin holder is available in a great range of colours to match your designs.