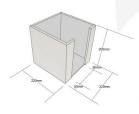

## **GRETTON GREY PLY NAPKIN HOLDER 220X220X200**

The Gretton Grey Painted Ply Napkin Holder 220x220x200 is suitable for 200mm square napkins.

The access slot is 120mm wide allowing easy access.

The napkin holder is available in a great range of colours to match your designs.

## **ADDITIONAL INFORMATION**

**Dimensions**  $220 \times 220 \times 200 \text{ mm}$ 

**Colour** Gretton Grey

**Wood** Plywood

Napkin Space 202 x 202

**Compartments** 1 Compartment

What it holds Napkins

Finish Painted