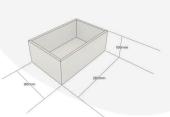

## **ADDITIONAL INFORMATION**

| Dimensions    | 283 × 185 × 106 mm |
|---------------|--------------------|
| Colour        | Gretton Grey       |
| Wood          | Plywood            |
| Compartments  | 1 Compartment      |
| What it holds | Crocks             |
| Finish        | Painted            |
| Capacity      | Single             |