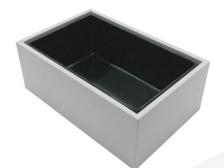

## GRETTON GREY PLY SINGLE CROCK HOUSING 283X185X106

**SKU:** CH1-283185106GG **£41.27 Excl. VAT** 

- Single crock housing fits your standard crock
- Selection of colours match your style
- Robust design for frequent use

## **GRETTON GREY PLY SINGLE CROCK HOUSING 283X185X106**

A unique and modern alternative to your usual crock housing deli systems. This Gretton Grey Painted Ply Single Crock Housing 283x185x106 will fit standard size crocks it is robustly made from 9mm ply. It is available in a selection of painted finishes.