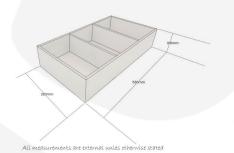

## **ADDITIONAL INFORMATION**

| Dimensions    | 533 × 283 × 106 mm |
|---------------|--------------------|
| Colour        | Gretton Grey       |
| Wood          | Plywood            |
| Finish        | Painted            |
| What it holds | Crocks             |
| Capacity      | Triple             |
|               |                    |