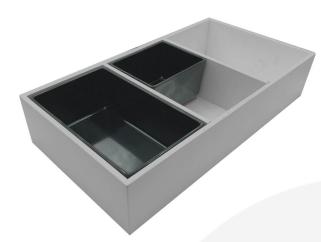

## GRETTON GREY PLY TRIPLE CROCK HOUSING 533X283X106

**SKU:** CH3-533283106GG **£45.87 Excl. VAT** 

- Triple crock housing fits your standard crock
- Selection of colours match your style
- Robust design for frequent use

## **GRETTON GREY PLY TRIPLE CROCK HOUSING 533X283X106**

A unique and modern alternative to your usual crock housing deli systems. This Gretton Grey Painted Ply Triple Crock Housing 533x283x106 will fit standard size crocks.