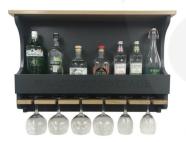

#### **GRETTON GREY SHAKER STYLE PERSONALISED 6 GLASS DRINKS RACK 812X141X528**

Our Gretton Grey Shaker Style Personalised 6 Glass Drinks Rack is a beautiful addition to your home. We manufacture it with sustainably sourced materials so you can be sure of its great ecological credentials.

A sturdy shelf will secure your bottles below which is a solid oak rack to hang your glasses. On the top sits a solid oak shelf for books or ornaments or perhaps even more bottles. The drinks rack comes complete with fixings for the wall.

## A wine rack with incredible capacity

Supporting 6 large glasses and containing at least 8 good sized bottles this Gretton Grey wall mounted rack is as practical as it is beautiful.

If your after something a little more compact then the <u>Gretton Grey Shaker Style Personalised 4 Glass Drinks</u> Rack 572x141x528 maybe just what you're after.