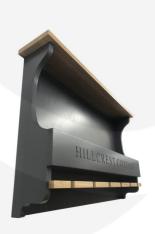

### A Customised Wine rack for that personal touch

We offer free personalisation. We don't limit the characters however do bare in mind the more characters the smaller the font. You can customise it to whatever your poison. Be it a *Gin and Tonic* or *Wine Time* or maybe even your family or household name. This personalisation makes it the perfect homemaking or wedding gift.

# **Cotswold & Shaker Style Gretton Grey Wine Rack**

The Shaker style is a timeless one and this shaker wall rack will stand its test. We combine this with the elegance of our Cotswold surroundings where all our designs are inspired from.