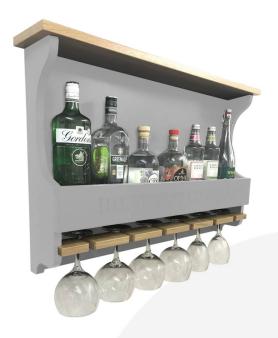

#### **GRETTON GREY SHAKER STYLE PERSONALISED 6 GLASS DRINKS RACK 812X141X528**

Our Gretton Grey Shaker Style Personalised 6 Glass Drinks Rack is a beautiful addition to your home. We manufacture it with sustainably sourced materials so you can be sure of its great ecological credentials.

A sturdy shelf will secure your bottles below which is a solid oak rack to hang your glasses. On the top sits a solid oak shelf for books or ornaments or perhaps even more bottles. The drinks rack comes complete with fixings for the wall.

## A wine rack with incredible capacity

Supporting 6 large glasses and containing at least 8 good sized bottles this Gretton Grey wall mounted rack is as practical as it is beautiful.

If your after something a little more compact then the <u>Gretton Grey Shaker Style Personalised 4 Glass Drinks</u> Rack 572x141x528 maybe just what you're after.

What it holds Beer & Wine Bottles, Beer & Wine Glasses

**Wood** Oak

**Capacity** 6 Glasses, 8 Bottles

**Options & Features** Customisable

MADE IN UK

Finish Painted