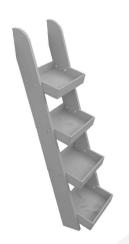

## GRETTON GREY SLIM 4-TIER SLANTED TRAY WALL LADDER DISPLAY STAND 316X352X1135

**SKU:** DSLN-3163521135GG

£155.43 Excl. VAT

- Against the wall or free standing versatile
- Great range of colours choose your style
- Robust build for everyday use
- Slim design perfect for filling space
- Slanted trays maximising footprint

## GRETTON GREY SLIM 4-TIER SLANTED TRAY WALL LADDER DISPLAY STAND 316X352X1135

This Gretton Grey Slim 4-tier slanted tray wall ladder display stand offers style and functionality. It is great for the home and ideal as a retail display stand.

The frame is made from solid pine which supports 4 of our <u>rustic boxes 280x210x53</u>. This unique versatile design offers strength and durability with the classic look and feel of wood. It comes in a great range of colours.

In the home its slim design ideally lends itself for those smaller spaces, corners, and narrow hallways.

In a retail environment it maximises use of invaluable floor space. The angled box trays offer optimum display viewing. Furthermore 2 of these rustic wall ladder display stands placed back to back offer a great free standing option.