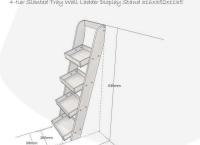

## **ADDITIONAL INFORMATION**

**Dimensions**  $316 \times 352 \times 1135 \text{ mm}$ 

**Assembly** Pre-assembled, Self Assembly (Flat Pack)

**Mobility** Static

**Number of Tiers** 4-Tiers

Wood Pine, Redwood