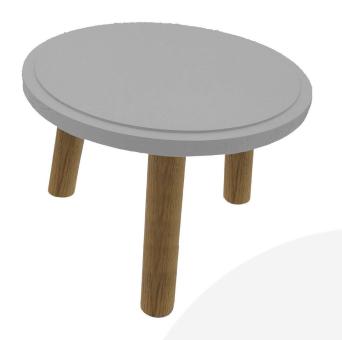

## GRETTON GREY TOPPED OAK MILKING STOOL 290DX210

**SKU:** MSOAK290210TOPGG

£74.55 Excl. VAT

The Gretton Grey Topped Milking Stool is a fantastically colourful kitchen feature being used as either a display or a kitchen tidy.

## **GRETTON GREY TOPPED OAK MILKING STOOL 290DX210**

The Gretton Grey Topped Oak Milking Stool 290Dx210 riser is a beautifully colourful way to present food in cafes and at the farmers market. They are perfect for display of cakes, pies, panini's and the like. Topped Oak Milking Stools can also be used in the home to preserve the fresh morning pastry or add more space and dimensions to your kitchen. The plain oak legs are finished in food grade oil.

The Gretton Grey Topped Oak Stool is 290mm in diameter and is part of a set of three. It is available in 3 sizes:

- Large 210mm Gretton Grey Topped Oak Stool (this one)
- Medium 140mm Gretton Grey Topped Oak Stool
- Small 70mm Gretton Grey Topped Oak Stool

## **ADDITIONAL INFORMATION**

Weight 1.29 kg

**Dimensions**  $290 \times 210 \text{ mm}$ 

**Colour** Gretton Grey

**Wood** Oak

**Diameter** 290mm

**Finish** Painted, Lacquered

Options & Features Two Tone