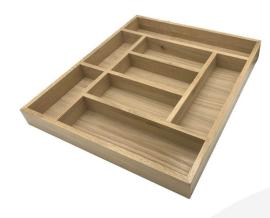

## HANDMADE OAK 8 COMPARTMENT CUTLERY DRAWER INSERT 470X550X55

**SKU:** KCD47055055 **£121.35 Excl. VAT** 

- Hand crafted by skilled artisans
- Sustainable FSC Oak Great ecological credentials
- Food grade lacquer finish enhancing the oak
- Handmade premium craftsmanship
- Great design great organisation
- 8 compartments efficient use of space
- Classic look timeless quality

## **HANDMADE OAK 8 COMPARTMENT CUTLERY DRAWER INSERT 470X550X55**

This Handmade Oak 8 Compartment Cutlery Drawer Insert 470x550x55 certainly has plenty of space for all your cutlery and utensils. It can also be used as a tray.