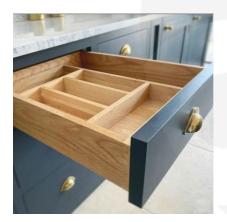

## HANDMADE OAK 8 COMPARTMENT CUTLERY DRAWER INSERT 470X550X55

**SKU:** KCD47055055 **£121.35 Excl. VAT** 

- Hand crafted by skilled artisans
- Sustainable FSC Oak Great ecological credentials
- Food grade lacquer finish enhancing the oak
- Handmade premium craftsmanship
- Great design great organisation
- 8 compartments efficient use of space
- Classic look timeless quality

## **HANDMADE OAK 8 COMPARTMENT CUTLERY DRAWER INSERT 470X550X55**

This Handmade Oak 8 Compartment Cutlery Drawer Insert 470x550x55 certainly has plenty of space for all your cutlery and utensils. It can also be used as a tray.