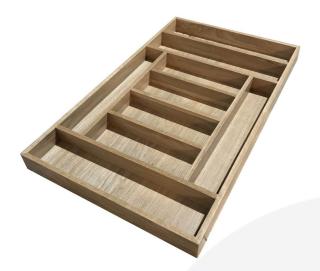

## HANDMADE OAK 9 COMPARTMENT CUTLERY DRAWER INSERT 470X775X55

**SKU:** KCD47077555 **£172.77 Excl. VAT** 

- Hand crafted by skilled artisans
- Sustainable FSC Oak Great ecological credentials
- Food grade lacquer finish enhancing the oak
- Handmade premium craftsmanship
- Great design great organisation
- 9 compartments great capacity
- Classic look timeless quality

## HANDMADE OAK 9 COMPARTMENT CUTLERY DRAWER INSERT 470X775X55

This Handmade Oak 9 Compartment Cutlery Drawer Insert 470x775x55 certainly has plenty of space for all your cutlery and utensils. It can also be used as a tray.