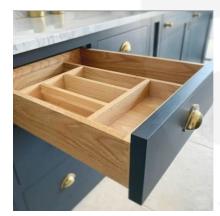

## HANDMADE OAK 9 COMPARTMENT CUTLERY DRAWER INSERT 470X775X55

**SKU:** KCD47077555 **£172.77 Excl. VAT** 

- Hand crafted by skilled artisans
- Sustainable FSC Oak Great ecological credentials
- Food grade lacquer finish enhancing the oak
- Handmade premium craftsmanship
- Great design great organisation
- 9 compartments great capacity
- Classic look timeless quality

## HANDMADE OAK 9 COMPARTMENT CUTLERY DRAWER INSERT 470X775X55

This Handmade Oak 9 Compartment Cutlery Drawer Insert 470x775x55 certainly has plenty of space for all your cutlery and utensils. It can also be used as a tray.

## **ADDITIONAL INFORMATION**

| Dimensions | 470 × 775 × 55 mm          |
|------------|----------------------------|
| Wood       | Oak                        |
| Finish     | Lacquered                  |
| Colour     | Natural                    |
| Assembly   | Pre-assembled              |
| Location   | Counter Top, Kitchen Units |