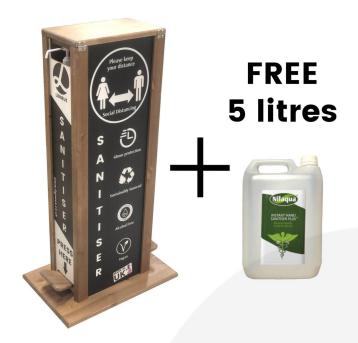

## HANDS FREE 5 LITRE DOUBLE SANITISER STAND 528X350X1000

**SKU:** DS-DB-FOOTOP-LO **£282.82 Excl. VAT** 

- Supplied with initial **FREE** <u>5 litre Nilaqua</u> <u>Hand Sanitiser Plus</u>
- Double dispenser for higher footfall
- Sustainable pine great eco credentials
- Attractive design great addition to your environment
- Foot activated hands free

## HANDS FREE 5 LITRE DOUBLE DISPENSER STAND 528X350X1000

This Pine Hands Free 5 Litre Double Dispenser Stand 528x350x1000 has a foot activated mechanism. It is designed for heavier footfall areas such as sports stadiums and other venues. We manufacture this mobile sanitation station from sustainable pine.

This foot activated hands free dispenser has been designed to hold a standard 5 litre container such as the <u>Nilagua Hand Sanitiser Plus Refill 5I</u> - one is supplied **FREE** with this stand.

We finish this hands free sanitiser dispenser in beautiful light oak stain which enhances the overall look.

All our dispensers offer the option of purchasing an **additional 5I Nilaqua Refill at 10% discount** - simply tick the refill box option.

This stand can also be used as a ball plinth as players exit on to the pitch - simply tick select the plinth option for an interchangeable top to be included with your stand.