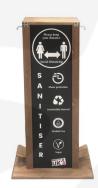

## HANDS FREE 5 LITRE DOUBLE DISPENSER STAND 528X350X1000

This Pine Hands Free 5 Litre Double Dispenser Stand 528x350x1000 has a foot activated mechanism. It is designed for heavier footfall areas such as sports stadiums and other venues. We manufacture this mobile sanitation station from sustainable pine.

This foot activated hands free dispenser has been designed to hold a standard 5 litre container such as the <u>Nilagua Hand Sanitiser Plus Refill 5I</u> - one is supplied **FREE** with this stand.

We finish this hands free sanitiser dispenser in beautiful light oak stain which enhances the overall look.