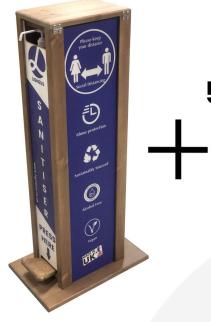

# HANDS FREE 5 LITRE SINGLE SANITISER STAND 475X297X1000

SKU: DS5L-FOOTOP-SNG-LO £266.81 Excl. VAT

- Supplied with initial **FREE** <u>5 litre Nilaqua</u> <u>Hand Sanitiser Plus</u>
- 5 litre for greater capacity
- Sustainable pine great eco credentials
- Attractive design great addition to your environment
- Foot activated hands free

### HANDS FREE 5 LITRE SINGLE DISPENSER STAND 475X297X1000

This Pine Hands Free 5 Litre Single Dispenser Stand 475x297x1000 has a single foot activated mechanism. It is designed for greater capacity to reduce refill times. Better for areas such as sports stadiums and other venues. We manufacture this mobile sanitation station from sustainable pine.

This foot activated hands free dispenser has been designed to hold a standard 5 litre container such as the <u>Nilaqua Hand Sanitiser Plus Refill 51</u> - one is supplied **FREE** with this stand.

We finish this hands free sanitiser dispenser in beautiful rustic brown stain which enhances the overall look.