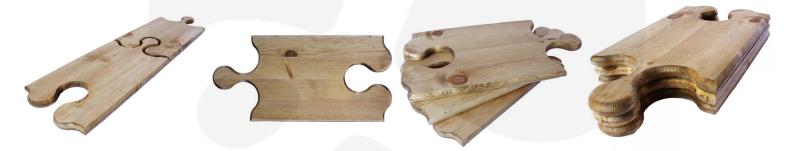

## JIGSAW PLATTER 385X195X18

Crafted from pine with a beautiful rustic finish this Jigsaw Platter 385x195x18 is a perfect accompaniment to the most social of occasions. It is a multi functional, innovative and versatile serving board. It can work well as an individual place mat or long display table centre. You can link multiple Jigsaw Platters together and so create a fine display along the centre of your dinning table.

At buffets you can hold both your wine and cheese in one hand when used as a cheese or canape board. The jigsaw platter makes a great gift for <u>Birthdays</u>, <u>Weddings</u> and <u>Christmas</u>. Personalisation offers a great finishing touch. Don't forget, by joining them together you could write out a favourite saying for your dinning companions down your table centre. The possibilities for your hosting are endless!