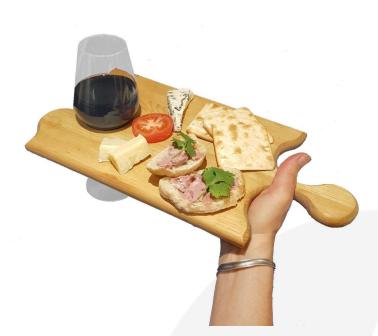

## JIGSAW PLATTER 385X195X18

Crafted from pine with a beautiful rustic finish this Jigsaw Platter 385x195x18 is a perfect accompaniment to the most social of occasions. It is a multi functional, innovative and versatile serving board. It can work well as an individual place mat or long display table centre. You can link multiple Jigsaw Platters together and so create a fine display along the centre of your dinning table.

At buffets you can hold both your wine and cheese in one hand when used as a cheese or canape board. The jigsaw platter makes a great gift for <u>Birthdays</u>, <u>Weddings</u> and <u>Christmas</u>. Personalisation offers a great finishing touch. Don't forget, by joining them together you could write out a favourite saying for your dinning companions down your table centre. The possibilities for your hosting are endless!

## ADDITIONAL INFORMATION

| Weight             | 0.4 kg             |
|--------------------|--------------------|
| Dimensions         | 385 × 195 × 18 mm  |
| Wood               | Pine               |
| Finish             | Stained, Lacquered |
| Options & Features | Customisable       |
| Colour             | Light Oak          |
| What it holds      | Cheese & Wine      |