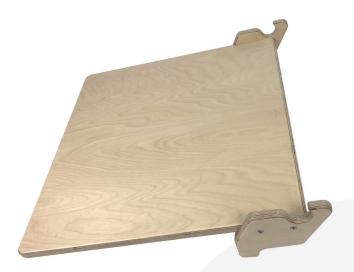

## **Junior Pikler Inspired Desk Board**

We manufacture our Junior Pikler Inspired Desk Board from lacquered premium sustainable Birch Ply. It is part of the <u>Ligneus PLAY range</u> of products and so assuring you of its quality. Birch Plywood offers an incredibly durable, robust product whilst maintaining a beautifully natural look and feel.

The Junior Desk board sits perfectly on the <u>Junior Pikler Inspired Triangle</u> as an ideal accessory. In the class room combined with the <u>Junior Pikler Inspired Desk Pen & Cup Holder</u> and <u>Junior Chair</u> it completes a perfect Set. See the <u>Junior Pikler Inspired Desk set</u> for more information

The junior desk board comes flat pack supplied with an allan key