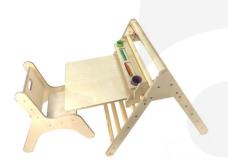

The Junior Desk board sits perfectly on the <u>Junior Pikler Inspired Triangle</u> as an ideal accessory. In the class room combined with the <u>Junior Pikler Inspired Desk Pen & Cup Holder</u> and <u>Junior Chair</u> it completes a perfect Set. See the <u>Junior Pikler Inspired Desk set</u> for more information