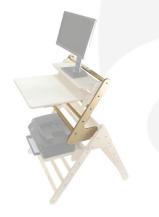

The Junior Extender sits perfectly on the Junior Pikler Inspired Triangle Gretton Grey. Combined with the <u>Pikler</u> <u>Inspired Printer Shelf</u>, <u>Pikler Inspired Monitor Shelf</u> and <u>Junior Pikler Inspired Desk Board</u> it forms the <u>Junior Pikler</u> <u>Inspired Desk Extension Set Gretton Grey</u>.