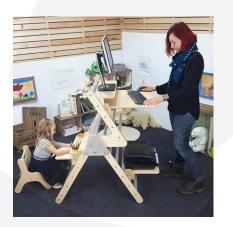

The Junior Extender sits perfectly on the Junior Pikler Inspired Triangle Gretton Grey. Combined with the <u>Pikler</u> <u>Inspired Printer Shelf</u>, <u>Pikler Inspired Monitor Shelf</u> and <u>Junior Pikler Inspired Desk Board</u> it forms the <u>Junior Pikler</u> <u>Inspired Desk Extension Set Gretton Grey</u>.