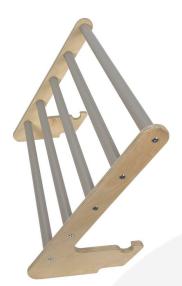

## Junior Pikler Inspired Desk Extender Gretton Grey

We manufacture our Junior Pikler Inspired Desk Extender Gretton Grey from lacquered premium sustainable Birch Ply. It is part of the <u>Pikler Inspired Triangle range</u> of products and so assuring you of its quality. Birch Plywood offers an incredibly durable, robust product whilst maintaining a beautifully natural look and feel. We paint the rungs our popular Cotswold Gretton Grey offering a stylish two tone finish.

The Junior Extender sits perfectly on the Junior Pikler Inspired Triangle Gretton Grey. Combined with the <u>Pikler</u> <u>Inspired Printer Shelf</u>, <u>Pikler Inspired Monitor Shelf</u> and <u>Junior Pikler Inspired Desk Board</u> it forms the <u>Junior Pikler</u> <u>Inspired Desk Extension Set Gretton Grey</u>.