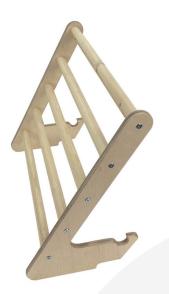

## Junior Pikler Inspired Desk Extender Natural

We manufacture our Pikler Desk Extender from lacquered premium sustainable Birch Ply. It is part of the <u>Pikler Inspired range</u> of products and so assuring you of its quality. Birch Plywood offers an incredibly durable, robust product whilst maintaining a beautifully natural look and feel.

The Junior Desk Extender sits perfectly on the <u>Junior Pikler Inspired Triangle</u>. Combined with the <u>Pikler Inspired Printer Shelf</u>, <u>Pikler Inspired Monitor Shelf</u> and <u>Junior Pikler Inspired Desk Board</u> it forms the <u>Junior Pikler Inspired Desk Extension Set</u>.

The junior desk extender comes flat pack with an allan key supplied