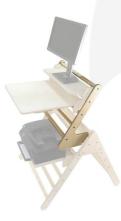

The Junior Desk Extender sits perfectly on the <u>Junior Pikler Inspired Triangle</u>. Combined with the <u>Pikler Inspired Printer Shelf</u>, <u>Pikler Inspired Monitor Shelf</u> and <u>Junior Pikler Inspired Desk Board</u> it forms the <u>Junior Pikler Inspired Desk Extension Set</u>.