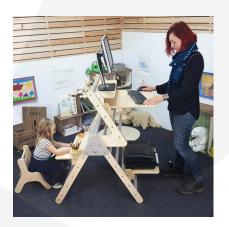

The Junior Desk Extender sits perfectly on the <u>Junior Pikler Inspired Triangle</u>. Combined with the <u>Pikler Inspired Printer Shelf</u>, <u>Pikler Inspired Monitor Shelf</u> and <u>Junior Pikler Inspired Desk Board</u> it forms the <u>Junior Pikler Inspired Desk Extension Set</u>.