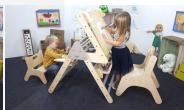

### JUNIOR PIKLER INSPIRED DESK SET GRETTON GREY

We manufacture our Junior Pikler Inspired Desk Set Gretton Grey from lacquered premium sustainable Birch Ply. It is part of the <u>Ligneus PLAY range</u> of products and so assuring you of its quality. Birch Plywood offers an incredibly durable, robust product whilst maintaining a beautifully natural look and feel. It is easily folded flat for stowing away. We paint the rungs in our Cotswold Gretton Grey offering a stylish two tone look.

Unlike other Pikler Inspired sets on the market this uses 35mm Pine dowels for the rungs. These larger diameters offer a more secure and comfy grip even for little hands and fingers. The Junior Pikler Inspired Triangle stands circa 790mm high.

The nature of the design means that set up can be adjusted to suit the size of the child. It can be formatted to suit the use from a horizontal desk to a slanted painting easel.

The Junior Pikler Inspired Desk Set Gretton Grey is made up of:

- Junior Pikler Inspired Triangle Gretton Grey
- Junior Pikler Inspired Chair
- Junior Pikler Inspired Desk Pen and Cup Holder
- <u>Junior Pikler Inspired Desk Board</u>