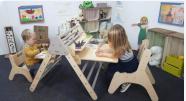

The nature of the design means that set up can be adjusted to suit the size of the child. It can be formatted to suit the use from a horizontal desk to a slanted painting easel.

The Junior Pikler Inspired Desk Set Gretton Grey is made up of:

- Junior Pikler Inspired Triangle Gretton Grey
- Junior Pikler Inspired Chair
- Junior Pikler Inspired Desk Pen and Cup Holder
- <u>Junior Pikler Inspired Desk Board</u>