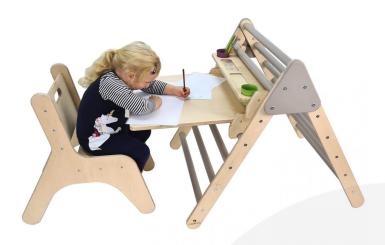

### JUNIOR PIKLER INSPIRED DESK SET GRETTON GREY

We manufacture our Junior Pikler Inspired Desk Set Gretton Grey from lacquered premium sustainable Birch Ply. It is part of the <u>Ligneus PLAY range</u> of products and so assuring you of its quality. Birch Plywood offers an incredibly durable, robust product whilst maintaining a beautifully natural look and feel. It is easily folded flat for stowing away. We paint the rungs in our Cotswold Gretton Grey offering a stylish two tone look.

Unlike other Pikler Inspired sets on the market this uses 35mm Pine dowels for the rungs. These larger diameters offer a more secure and comfy grip even for little hands and fingers. The Junior Pikler Inspired Triangle stands circa 790mm high.

The nature of the design means that set up can be adjusted to suit the size of the child. It can be formatted to suit the use from a horizontal desk to a slanted painting easel.

The Junior Pikler Inspired Desk Set Gretton Grey is made up of:

- Junior Pikler Inspired Triangle Gretton Grey
- Junior Pikler Inspired Chair
- Junior Pikler Inspired Desk Pen and Cup Holder
- <u>Junior Pikler Inspired Desk Board</u>