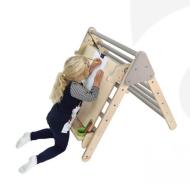

## **Easily Folded Away**

The triangle is designed to easily fold away. This is done by using the quick release handles on each of the shorter legs allowing the legs to pivot closed.

# Childhood development

The Pikler Inspired Triangle range is considered an essential tool in childhood development. A food safe lacquer offers a natural look and an easy clean finish. It has been designed to encourage the development of a child's agility and reaction skills. They will learn to stand, climb and vanquish fears at their own pace. It instinctively emboldens and develops strength and stability. Watch them evolve in front of your eyes as their confidence pushes them to new heights. Literally!