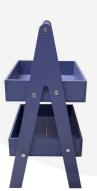

# KINGSCOTE BLUE 2-TIER ADJUSTABLE WOODEN A-FRAME DISPLAY STAND 415X300X640

**SKU:** DS2W-415300640KB **£103.88 Excl. VAT** 

- FSC timber beautiful & sustainable
- Adjustable shelves set your optimum display
- Generous size great capacity
- Integrated handle very portable

# KINGSCOTE BLUE 2-TIER ADJUSTABLE WOODEN A-FRAME DISPLAY STAND 415X300X640

The Kingscote Blue 2-Tier Adjustable Wooden A-Frame Display Stand 415x300x640 is an attractive counter top or table top display stand. The clever design allows you to adjust the tiers in either the level or slanted positions. This offers greater versatility allowing it to be either a more central display with access from both sides or a front facing point of sale display with an optimum angle for line of sight.

#### **ADDITIONAL INFORMATION**

Weight 3.26 kg

**Dimensions**  $415 \times 300 \times 640 \text{ mm}$ 

**Assembly** Pre-assembled

**Wood** Redwood

**Mobility** Static

**Number of Tiers** 2-Tiers

**Colour** Kingscote Blue

**Location** Counter Top, Floor Standing

**Compartments** 2 Compartments

Handle Integrated

Finish Painted

What it holds Confectionery, Kitchen Fare, Merchandise

Length 300mm

**Options & Features** Adjustable Shelves