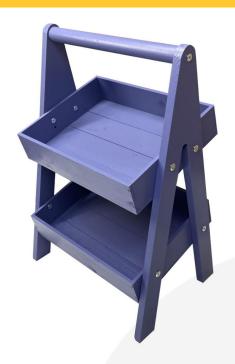

# KINGSCOTE BLUE 2-TIER ADJUSTABLE WOODEN A-FRAME DISPLAY STAND 415X300X640

**SKU:** DS2W-415300640KB **£103.88 Excl. VAT** 

- FSC timber beautiful & sustainable
- Adjustable shelves set your optimum display
- Generous size great capacity
- Integrated handle very portable

# KINGSCOTE BLUE 2-TIER ADJUSTABLE WOODEN A-FRAME DISPLAY STAND 415X300X640

The Kingscote Blue 2-Tier Adjustable Wooden A-Frame Display Stand 415x300x640 is an attractive counter top or table top display stand. The clever design allows you to adjust the tiers in either the level or slanted positions. This offers greater versatility allowing it to be either a more central display with access from both sides or a front facing point of sale display with an optimum angle for line of sight.

#### **ADDITIONAL INFORMATION**

Weight 3.26 kg

**Dimensions**  $415 \times 300 \times 640 \text{ mm}$ 

**Assembly** Pre-assembled

**Wood** Redwood

**Mobility** Static

**Number of Tiers** 2-Tiers

**Colour** Kingscote Blue

**Location** Counter Top, Floor Standing

**Compartments** 2 Compartments

Handle Integrated

Finish Painted

What it holds Confectionery, Kitchen Fare, Merchandise

Length 300mm

**Options & Features** Adjustable Shelves