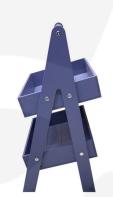

# KINGSCOTE BLUE 2-TIER ADJUSTABLE WOODEN A-FRAME DISPLAY STAND 415X300X640

**SKU:** DS2W-415300640KB **£103.88 Excl. VAT** 

- FSC timber beautiful & sustainable
- Adjustable shelves set your optimum display
- Generous size great capacity
- Integrated handle very portable

# KINGSCOTE BLUE 2-TIER ADJUSTABLE WOODEN A-FRAME DISPLAY STAND 415X300X640

The Kingscote Blue 2-Tier Adjustable Wooden A-Frame Display Stand 415x300x640 is an attractive counter top or table top display stand. The clever design allows you to adjust the tiers in either the level or slanted positions. This offers greater versatility allowing it to be either a more central display with access from both sides or a front facing point of sale display with an optimum angle for line of sight.

#### **ADDITIONAL INFORMATION**

Weight 3.26 kg

**Dimensions**  $415 \times 300 \times 640 \text{ mm}$ 

**Assembly** Pre-assembled

**Wood** Redwood

**Mobility** Static

**Number of Tiers** 2-Tiers

**Colour** Kingscote Blue

**Location** Counter Top, Floor Standing

**Compartments** 2 Compartments

Handle Integrated

Finish Painted

What it holds Confectionery, Kitchen Fare, Merchandise

Length 300mm

**Options & Features** Adjustable Shelves