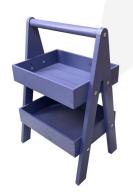

# KINGSCOTE BLUE 2-TIER ADJUSTABLE WOODEN A-FRAME DISPLAY STAND 415X300X640

**SKU:** DS2W-415300640KB **£103.88 Excl. VAT** 

- FSC timber beautiful & sustainable
- Adjustable shelves set your optimum display
- Generous size great capacity
- Integrated handle very portable

# KINGSCOTE BLUE 2-TIER ADJUSTABLE WOODEN A-FRAME DISPLAY STAND 415X300X640

The Kingscote Blue 2-Tier Adjustable Wooden A-Frame Display Stand 415x300x640 is an attractive counter top or table top display stand. The clever design allows you to adjust the tiers in either the level or slanted positions. This offers greater versatility allowing it to be either a more central display with access from both sides or a front facing point of sale display with an optimum angle for line of sight.

#### **ADDITIONAL INFORMATION**

Weight 3.26 kg

**Dimensions**  $415 \times 300 \times 640 \text{ mm}$ 

**Assembly** Pre-assembled

**Wood** Redwood

**Mobility** Static

**Number of Tiers** 2-Tiers

**Colour** Kingscote Blue

**Location** Counter Top, Floor Standing

**Compartments** 2 Compartments

Handle Integrated

Finish Painted

What it holds Confectionery, Kitchen Fare, Merchandise

Length 300mm

**Options & Features** Adjustable Shelves