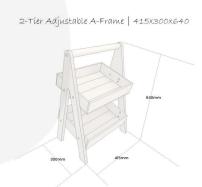

# KINGSCOTE BLUE 2-TIER ADJUSTABLE WOODEN A-FRAME DISPLAY STAND 415X300X640

The Kingscote Blue 2-Tier Adjustable Wooden A-Frame Display Stand 415x300x640 is an attractive counter top or table top display stand. The clever design allows you to adjust the tiers in either the level or slanted positions. This offers greater versatility allowing it to be either a more central display with access from both sides or a front facing point of sale display with an optimum angle for line of sight.

#### **ADDITIONAL INFORMATION**

Weight 3.26 kg

**Dimensions**  $415 \times 300 \times 640 \text{ mm}$ 

**Assembly** Pre-assembled

**Wood** Redwood

**Mobility** Static

**Number of Tiers** 2-Tiers

**Colour** Kingscote Blue

**Location** Counter Top, Floor Standing

**Compartments** 2 Compartments

Handle Integrated

Finish Painted

What it holds Confectionery, Kitchen Fare, Merchandise

Length 300mm

**Options & Features** Adjustable Shelves