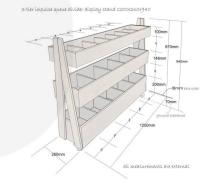

## **ADDITIONAL INFORMATION**

| Weight             | 20.5 kg             |
|--------------------|---------------------|
| Dimensions         | 1200 × 260 × 940 mm |
| Colour             | Kingscote Blue      |
| Mobility           | On Casters          |
| Assembly           | Pre-assembled       |
| Wood               | Pine, Plywood       |
| Compartments       | 17 Compartments     |
| Number of Tiers    | 3-Tiers             |
| What it holds      | Merchandise         |
| Options & Features | Lockable Lids       |
| Finish             | Painted             |