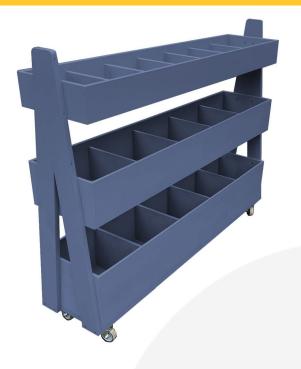

## KINGSCOTE BLUE 3-TIER QUEUE DIVIDER DISPLAY STAND 1200X260X940

**SKU:** QD1200260750KB **£418.76 Excl. VAT** 

- 7 top shelf compartments plenty of display
- 5 mid & lower shelf bins plenty of capacity
- Multi-function can be used as a queue divide offering versatility

## MOBILE KINGSCOTE BLUE PAINTED 3-TIER QUEUE DIVIDER DISPLAY STAND 1200X260X940

The Mobile Kingscote Blue Painted 3-Tier Queue Divider Display Stand 1200x260x940 has plenty of room for holding merchandise. You can position it close to point of sale. This queue divider has 7 top shelf compartments offering plenty of display space. It also has a further 5 bins on the mid and lower shelves offering great capacity.

It is multi functional having a use as a queue divider as well and comes with a set of 4 casters of which 2 are lockable to maintain position. There are optional lockable lids for added security.

Alternative sizes and colours available on request.