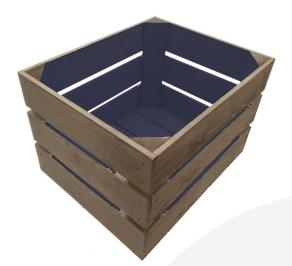

# KINGSCOTE BLUE COLOUR BURST CRATE 300X370X250

**SKU:** CR300370250RB-KB **£39.86 Excl. VAT** 

- Solid design built to last
- Two tone Bursting with colour (wide range of colours available)
- Compact size great when space is at a premium
- FSC Redwood great ecological credentials
- Rustic brown external finish a classic look
- Stackable option for extra stability

## **KINGSCOTE BLUE COLOUR BURST CRATE 300X370X250**

This Kingscote Blue Colour Burst Crate 300x370x250 is available in 2 further sizes and 10 different colour options\*. These crates are rustic brown on the outside and bursting with Kingscote Blue inside. You can truly add a blaze of colour to your kitchen, office or bedroom. They have been used as smart storage solutions, book cases, shelves for clothes and even colourful shop displays. With a rustic wooden look to the outside they are literally bursting with colour on the inside.