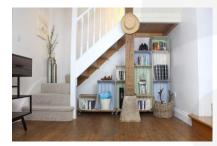

#### **Colour Burst Displays**

The different dimensions allow you to build your colourful crate wall in the most awkward of spaces. From under stairs to in-between cabinets, the versatility of these crates has proved very popular indeed. Crate walls are ideally built with this small 300mm size and the large 600mm size. You can build with the medium 500mm size as well but you will find these walls are more irregular.

Beautiful mobile colour burst crate merchandise displays are available in a selection of configurations in our <u>Crate Display category</u>. You can, however build you own mobile colour burst displays by purchasing the <u>Base</u> <u>and Casters</u> and selecting your own combination. We definitely recommend building your mobile displays with the small and large crate sizes. For a more classically rustic display you may prefer our <u>Rustic Brown Crate</u>.