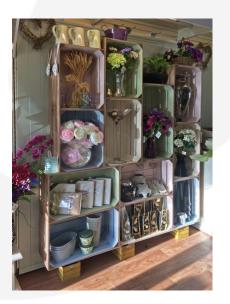

#### **Colour Burst Displays**

The different dimensions allow you to build your colourful crate wall in the most awkward of spaces. From under stairs to in-between cabinets, the versatility of these crates has proved very popular indeed. Crate walls are ideally built with this small 300mm size and the large 600mm size. You can build with the medium 500mm size as well but you will find these walls are more irregular.

Beautiful mobile colour burst crate merchandise displays are available in a selection of configurations in our <u>Crate Display category</u>. You can, however build you own mobile colour burst displays by purchasing the <u>Base</u> <u>and Casters</u> and selecting your own combination. We definitely recommend building your mobile displays with the small and large crate sizes. For a more classically rustic display you may prefer our <u>Rustic Brown Crate</u>.