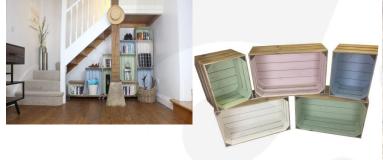

#### **KINGSCOTE BLUE COLOUR BURST CRATE 500X370X250**

This Kingscote Blue Colour Burst Crate 500x370x250 is available in 2 further sizes and a wide range of colour options\*. These crates are rustic brown on the outside and bursting with Kingscote Blue inside. You can truly add a blaze of colour to your kitchen, office or bedroom. They have been used as smart storage solutions, book cases, shelves for clothes and even colourful shop displays. With a rustic wooden look to the outside they are literally bursting with colour on the inside.

# **Colour Burst Displays**

The different dimensions allow you to build your colourful crate wall in the most awkward of spaces. From under stairs to in-between cabinets, the versatility of these crates has proved very popular indeed. Crate walls are ideally built with the small 300mm and large 600mm sizes. You can build with this 500mm size as well but you will find these walls are more irregular.

Beautiful mobile colour burst crate merchandise displays are available in a selection of configurations in our <u>Crate Display category.</u> You can, however build you own mobile colour burst displays by purchasing the <u>Base and Casters</u> and selecting your own combination. We definitely recommend building your mobile displays with the small and large crate sizes. For a more classically rustic display you may prefer our <u>Rustic Brown Crate</u>.