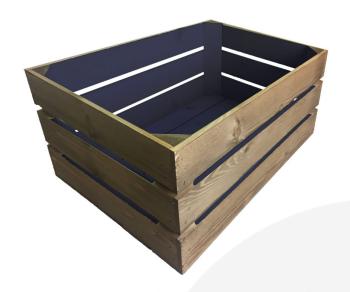

#### **KINGSCOTE BLUE COLOUR BURST CRATE 500X370X250**

This Kingscote Blue Colour Burst Crate 500x370x250 is available in 2 further sizes and a wide range of colour options\*. These crates are rustic brown on the outside and bursting with Kingscote Blue inside. You can truly add a blaze of colour to your kitchen, office or bedroom. They have been used as smart storage solutions, book cases, shelves for clothes and even colourful shop displays. With a rustic wooden look to the outside they are literally bursting with colour on the inside.

### **ADDITIONAL INFORMATION**

Weight 2.98 kg

**Dimensions**  $500 \times 370 \times 250 \text{ mm}$ 

**Colour** Rustic Brown, Kingscote Blue

**Wood** Redwood

Range Colour Burst™

**Finish** Painted, Stained