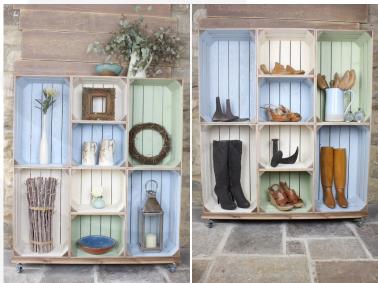

# **Colour Burst Displays**

The different dimensions allow you to build your colourful crate wall in the most awkward of spaces. From under stairs to in-between cabinets, the versatility of these crates has proved very popular indeed. Crate walls are ideally built with the small 300mm and large 600mm sizes. You can build with this 500mm size as well but you will find these walls are more irregular.

Beautiful mobile colour burst crate merchandise displays are available in a selection of configurations in our <u>Crate Display category.</u> You can, however build you own mobile colour burst displays by purchasing the <u>Base and Casters</u> and selecting your own combination. We definitely recommend building your mobile displays with the small and large crate sizes. For a more classically rustic display you may prefer our <u>Rustic Brown Crate</u>.