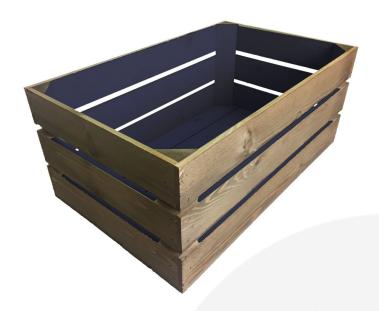

# KINGSCOTE BLUE COLOUR BURST CRATE 600X370X250

**SKU:** CR600370250RB-KB **£54.00 Excl. VAT** 

- Solid design built to last
- Two tone Bursting with colour (wide range of colours available)
- Extra large even greater capacity
- FSC Redwood great ecological credentials
- Rustic brown external finish a classic look
- Stackable option for extra stability

#### **KINGSCOTE BLUE COLOUR BURST CRATE 600X370X250**

This Kingscote Blue Colour Burst Crate 600x370x250 is available in 2 further sizes\* and a wide range of colours. These crates are rustic brown on the outside and bursting with Kingscote Blue inside. You can truly add a blaze of colour to your kitchen, office or bedroom. They have been used as smart storage solutions, book cases, shelves for clothes and even colourful shop displays. With a rustic wooden look to the outside they are literally bursting with colour on the inside.