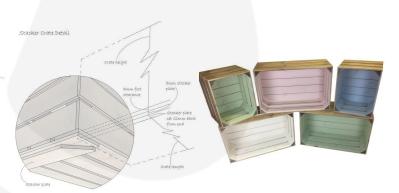

#### **KINGSCOTE BLUE COLOUR BURST CRATE 600X370X250**

This Kingscote Blue Colour Burst Crate 600x370x250 is available in 2 further sizes\* and a wide range of colours. These crates are rustic brown on the outside and bursting with Kingscote Blue inside. You can truly add a blaze of colour to your kitchen, office or bedroom. They have been used as smart storage solutions, book cases, shelves for clothes and even colourful shop displays. With a rustic wooden look to the outside they are literally bursting with colour on the inside.

#### The other sizes are:

- Small Kingscote Blue 300mm x 370mm x 250mm
- Medium Kingscote Blue 500mm x 370mm x 250mm