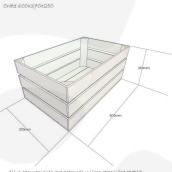

### **ADDITIONAL INFORMATION**

Weight 3.25 kg

**Dimensions**  $600 \times 370 \times 250 \text{ mm}$ 

**Colour** Rustic Brown, Kingscote Blue

Wood Redwood

Range Colour Burst™

**Finish** Painted, Stained

Options & Features Two Tone