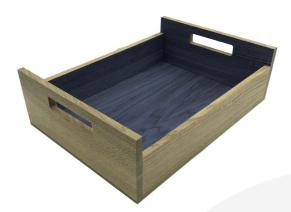

## KINGSCOTE BLUE COLOUR BURST OAK TRAY WITH RAISED INTEGRATED HANDLES 425X310X128

SKU: BXOAKRH425310128NAT-KB £92.70 Excl. VAT

- Highest quality finish for high end presentation
- Solid oak very robust for continuous use
- Colour Burst eye catching two tone colours
- Lacquered finish protecting the oak
- Integrated handles for easy carry

## KINGSCOTE BLUE COLOUR BURST OAK TRAY WITH RAISED INTEGRATED HANDLES 425X310X128

The Kingscote Blue Colour Burst Oak Tray with Raised Integrated handles 425x310x128 is high quality stand alone sturdy oak tray. It is also one of a set of two, two tone Kingscote Blue trays. The other one is larger and this one sits within it:

Kingscote Blue Colour Burst Oak Tray with Raised Integrated handles 580x360x128

The raised integrated handles allow for an easier carry and less interference with the trays contents.

We build these trays from 12mm sustainable oak so this is not only a beautiful but very robust product. It is beautifully finished in a food grade lacquer on the exterior with a wide range of colours on the inside.