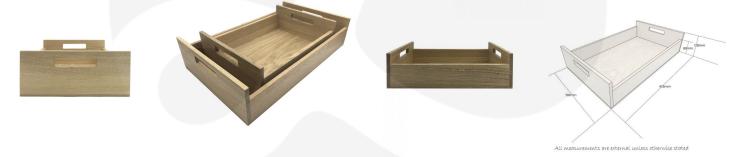

## **GALLERY IMAGES**

Oak Tray with Integrated Raised Handles | 425x310x128

Kingscote Blue Colour Burst Oak Tray with Raised Integrated handles 580x360x128

The raised integrated handles allow for an easier carry and less interference with the trays contents.

We build these trays from 12mm sustainable oak so this is not only a beautiful but very robust product. It is beautifully finished in a food grade lacquer on the exterior with a wide range of colours on the inside.

## **ADDITIONAL INFORMATION**

| Weight             | 1.89 kg                   |
|--------------------|---------------------------|
| Dimensions         | 425 × 310 × 128 mm        |
| Wood               | Oak                       |
| Finish             | Painted, Lacquered        |
| Range              | Colour Burst <sup>™</sup> |
| Colour             | Kingscote Blue            |
| Options & Features | Two Tone                  |
| Compartments       | 1 Compartment             |