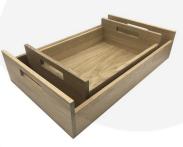

## **GALLERY IMAGES**

Oak Tray with Integrated Raised Handles | 580x360x128

Kingscote Blue Colour Burst Oak Tray with Raised Integrated handles 425x310x128

The raised integrated handles allow for an easier carry and less interference with the trays contents.

We build these trays from 12mm sustainable oak so this is not only a beautiful but very robust product. It is beautifully finished in a food grade lacquer on the exterior with a wide range of colours on the inside.