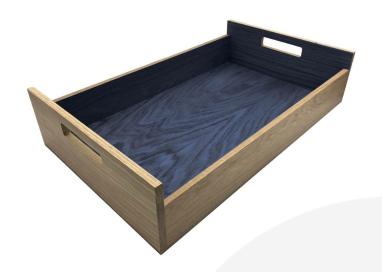

## KINGSCOTE BLUE COLOUR BURST OAK TRAY WITH RAISED INTEGRATED HANDLES 580X360X128

**SKU:** BXOAKRH580360128NAT-KB **£139.13 Excl. VAT** 

- Highest quality finish for high end presentation
- Solid oak very robust for continuous use
- Colour Burst eye catching two tone colours
- Lacquered finish protecting the oak
- Integrated handles for easy carry

## KINGSCOTE BLUE COLOUR BURST OAK TRAY WITH RAISED INTEGRATED HANDLES 580X360X128

The Kingscote Blue Colour Burst Oak Tray with Raised Integrated handles 580x360x128 is high quality stand alone sturdy oak tray. It is also one of a set of two, two tone Kingscote Blue trays. The other one is smaller and sits with this one:

Kingscote Blue Colour Burst Oak Tray with Raised Integrated handles 425x310x128

The raised integrated handles allow for an easier carry and less interference with the trays contents.

We build these trays from 12mm sustainable oak so this is not only a beautiful but very robust product. It is beautifully finished in a food grade lacquer on the exterior with a wide range of colours on the inside.