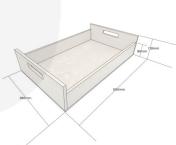

## KINGSCOTE BLUE COLOUR BURST OAK TRAY WITH RAISED INTEGRATED HANDLES 580X360X128

**SKU:** BXOAKRH580360128NAT-KB **£139.13 Excl. VAT** 

- Highest quality finish for high end presentation
- Solid oak very robust for continuous use
- Colour Burst eye catching two tone colours
- Lacquered finish protecting the oak
- Integrated handles for easy carry

## KINGSCOTE BLUE COLOUR BURST OAK TRAY WITH RAISED INTEGRATED HANDLES 580X360X128

The Kingscote Blue Colour Burst Oak Tray with Raised Integrated handles 580x360x128 is high quality stand alone sturdy oak tray. It is also one of a set of two, two tone Kingscote Blue trays. The other one is smaller and sits with this one:

Kingscote Blue Colour Burst Oak Tray with Raised Integrated handles 425x310x128

The raised integrated handles allow for an easier carry and less interference with the trays contents.

We build these trays from 12mm sustainable oak so this is not only a beautiful but very robust product. It is beautifully finished in a food grade lacquer on the exterior with a wide range of colours on the inside.

## **ADDITIONAL INFORMATION**

Weight 2.68 kg

**Dimensions**  $580 \times 360 \times 128 \text{ mm}$ 

**Wood** Oak

Finish Painted, Lacquered

Range Colour Burst™

**Colour** Kingscote Blue

Options & Features Two Tone