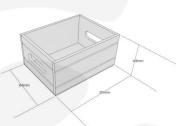

The internal dimensions are 216x150x100.

If you prefer something a little more traditional you may like our <u>Rustic Condiment Box 216x166x103</u>

## ADDITIONAL INFORMATION

| Weight        | 0.39 kg            |
|---------------|--------------------|
| Dimensions    | 216 × 166 × 103 mm |
| Colour        | Kingscote Blue     |
| Wood          | Redwood            |
| What it holds | Condiments         |
| Compartments  | 1 Compartment      |
| Handle        | Integrated         |
| Finish        | Painted            |