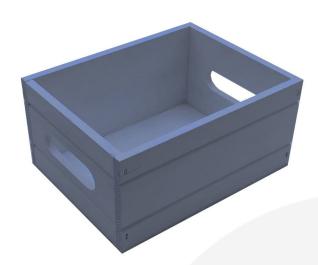

## KINGSCOTE BLUE CONDIMENT BOX 216X166X103

**SKU:** BXREDH216166103KB **£13.85 Excl. VAT** 

- Multi functional for condiments & other table accessories
- Range of colours match your designs
- V-grooved sides & ends tactile & stylish
- Integrated hand holds for ease of carrying

## **KINGSCOTE BLUE CONDIMENT BOX 216X166X103**

This Painted Kingscote Blue Condiment Box 216x166x103 is a very attractive and functional condiment holder. It takes the form of a mini crate with two integrated hand holds on either end. The design includes two parallel V grooves down each side and end. It is available in a range of colours and is a very practical and stylish addition to any table.

The internal dimensions are 216x150x100.

If you prefer something a little more traditional you may like our <u>Rustic Condiment Box 216x166x103</u>