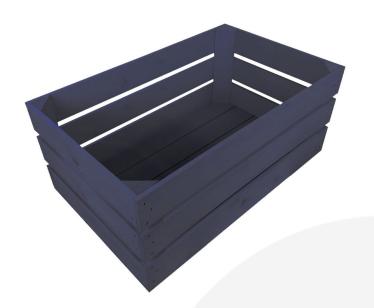

## **KINGSCOTE BLUE CRATE 600X370X250**

**SKU:** CRC600370250KB **£48.84 Excl. VAT** 

- Solid design built to last
- Wide range of colours available match your style
- Extra large even greater capacity
- FSC Redwood great ecological credentials
- Stackable option for extra stability

#### **KINGSCOTE BLUE CRATE 600X370X250**

This colourful Kingscote Blue painted Crate 600x370x250 is available in a range of colours and 2 further sizes\*. You can add practicality and colourful style to your kitchen, office or bedroom. You can use them as smart storage solutions, book cases, shelves for clothes and even shop displays. With a brilliant colourful look they complement a colourful and jolly design.