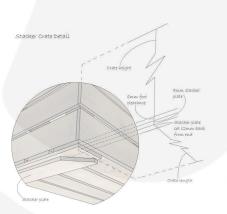

## Painted Stacker Crates 600x370x250

Our standard 600x370x250 Kingscote Blue Painted Crates, like all our crates, are stackable. We do, however, offer an **interlocking** option for a more supported stack. If you are regularly stacking your crates 3+ high then we would certainly recommend this option.