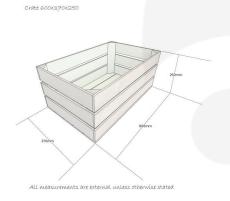

## **KINGSCOTE BLUE CRATE 600X370X250**

**SKU:** CRC600370250KB **£48.84 Excl. VAT** 

- Solid design built to last
- Wide range of colours available match your style
- Extra large even greater capacity
- FSC Redwood great ecological credentials
- Stackable option for extra stability

## **ADDITIONAL INFORMATION**

Weight 3.25 kg

**Dimensions**  $600 \times 370 \times 250 \text{ mm}$ 

**Colour** Kingscote Blue

Wood Redwood

Finish Painted

<sup>\*</sup> bespoke sizing is available - contact us for more information