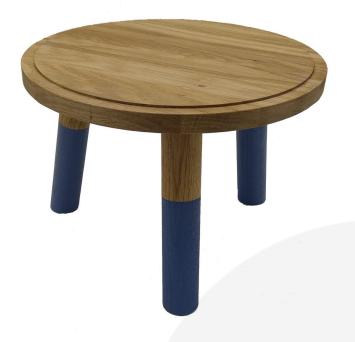

## KINGSCOTE BLUE DIPPED OAK MILKING STOOL 290DX210

SKU: MSOAK290210DIPKB

£74.55 Excl. VAT

The Kingscote Blue Dipped Milking Stool is a fantastically colourful kitchen feature being used as either a display or a kitchen tidy.

## KINGSCOTE BLUE DIPPED OAK MILKING STOOL 290DX210

The Kingscote Blue Dipped Oak Milking Stool 290Dx210 riser is a beautifully colourful way to present food in cafes and at the farmers market. They are perfect for display of cakes, pies, panini's and the like. Kingscote Blue Dipped Oak Milking Stools can also be used in the home to preserve the fresh morning pastry or add more space and dimensions to your kitchen. The undipped oak is finished in food grade oil.

The Kingscote Blue Dipped Oak Stool is 290mm in diameter and is part of a set of three. It is available in 2 further sizes:

- Medium 140mm Kingscote Blue Dipped Oak Stool
- Small 70mm Kingscote Blue Dipped Oak Stool

## **ADDITIONAL INFORMATION**

Weight 1.29 kg

**Dimensions**  $290 \times 210 \text{ mm}$ 

**Colour** Kingscote Blue

**Wood** Oak

**Diameter** 290mm

Range Dipped

**Finish** Painted, Oiled