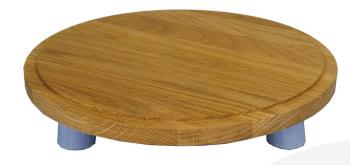

## KINGSCOTE BLUE DIPPED OAK MILKING STOOL 290DX70

**SKU:** MSOAK29070DIPKB **£70.71 Excl. VAT** 

- Highest quality Oak display top end merchandise
- Heavy material for added stability
- Other sizes available build to your own design
- Classic look catch your customers eye
- Selection of classic colours match your style

## KINGSCOTE BLUE DIPPED OAK MILKING STOOL 290DX70

The Kingscote Blue Dipped Oak Milking Stool 290Dx70 riser is a beautifully colourful way to present food in cafes and at the farmers market. They are perfect for display of cakes, pies, panini's and the like. Kingscote Blue Dipped Oak Milking Stools are also used in the home to present fresh morning pastry or add more space and dimension to your kitchen. The undipped oak is finished in food grade oil.

The Kingscote Blue Dipped Oak Milking Stool is 290mm in diameter and available in another 2 sizes:

- Large 210mm Kingscote Blue Dipped Oak Milking Stool
- Medium 140mm Kingscote Blue Dipped Oak Milking Stool