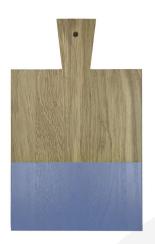

## KINGSCOTE BLUE DIPPED OAK PADDLE BOARD 300X200X18

**SKU:** PDOAK19730018DIP-KB **£29.17 Excl. VAT** 

- Solid Oak robust design
- Clean lines a contemporary look
- Vibrant colours brighten up any display
- Ergonomic handle for ease of use

## KINGSCOTE BLUE DIPPED OAK PADDLE BOARD 300X200X18

The small Kingscote Blue Dipped Oak Paddle Board 300x200x18 is a beautifully colourful display or sharing platter. The small Kingscote Blue Dipped Oak Paddle Board has a retro style handle with ample serving space. All boards come with a small hole in the handle for easy hanging.

## Available in 3 sizes:

- Small Kingscote Blue 300mm x 200mm x 18mm (this one)
- Medium Kingscote Blue 400mm x 200mm x 18mm
- Large Kingscote Blue 500mm x 200mm x 18mm

## **ADDITIONAL INFORMATION**

**Dimensions**  $300 \times 200 \times 18 \text{ mm}$ 

**Colour** Kingscote Blue

**Wood** Oak

**Finish** Painted, Lacquered

Handle Integrated