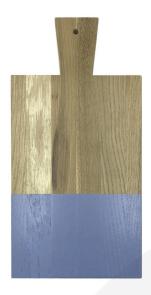

## KINGSCOTE BLUE DIPPED OAK PADDLE BOARD 400X200X18

**SKU:** PDOAK19740018DIP-KB **£38.91 Excl. VAT** 

- Solid Oak robust design
- Clean lines a contemporary look
- Vibrant colours brighten up any display
- Medium size great capacity
- Ergonomic handle for ease of use

## KINGSCOTE BLUE DIPPED OAK PADDLE BOARD 400X200X18

The medium Kingscote Blue Dipped Oak Paddle Board 400x200x18 is ideal as a very colourful display or sharing platter. A Retro style handle to a board with ample serving space. All boards come with a small hole in the handle for easy storage.

## Available in 3 sizes:

- Small Kingscote Blue 300mm x 200mm x 18mm
- Medium Kingscote Blue 400mm x 200mm x 18mm (this one)
- Large Kingscote Blue 500mm x 200mm x 18mm

## **ADDITIONAL INFORMATION**

Weight 1.05 kg

**Dimensions**  $400 \times 200 \times 18 \text{ mm}$ 

**Colour** Kingscote Blue

**Wood** Oak

**Finish** Painted, Lacquered

Page: 1

MADE IN UK