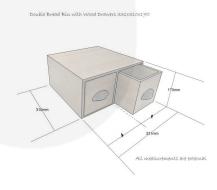

## KINGSCOTE BLUE DOUBLE BREAD BIN WITH WOOD DRAWERS & TICKET HANDLES 335X310X170

**SKU:** BBPLY335310170KB-BST **£149.86 Excl. VAT** 

- Double bread bin great capacity
- Ticket handles clearly label your contents
- Solid design for everyday use
- Choice of glorious Cotswold colours match your style

## **ADDITIONAL INFORMATION**

Weight 4.7 kg

**Dimensions**  $335 \times 310 \times 170 \text{ mm}$ 

**Wood** Plywood

**Colour** Kingscote Blue

**Additional Material** Metal

**Finish** Painted