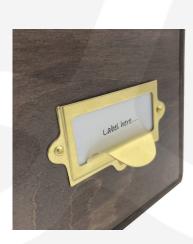

## KINGSCOTE BLUE DOUBLE BREAD BIN WITH WOOD DRAWERS & TICKET HANDLES 335X310X170

**SKU:** BBPLY335310170KB-BST **£149.86 Excl. VAT** 

- Double bread bin great capacity
- Ticket handles clearly label your contents
- Solid design for everyday use
- Choice of glorious Cotswold colours match your style

## KINGSCOTE BLUE DOUBLE BREAD BIN WITH WOOD DRAWERS & TICKET HANDLES 335X310X170

The Kingscote Blue Painted Double Bread Bin with Wood Drawers & Ticket Handles is part of our Mix & Match Bread Bin range. They are a great way to lighten up your display or kitchen. Don't me fooled by the name these Bread Bins are multipurpose. Why not use them in the office or bedroom to declutter and brighten up the space.