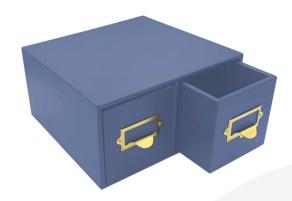

## KINGSCOTE BLUE DOUBLE BREAD BIN WITH WOOD DRAWERS & TICKET HANDLES 335X310X170

**SKU:** BBPLY335310170KB-BST **£149.86 Excl. VAT** 

- Double bread bin great capacity
- Ticket handles clearly label your contents
- Solid design for everyday use
- Choice of glorious Cotswold colours match your style

## KINGSCOTE BLUE DOUBLE BREAD BIN WITH WOOD DRAWERS & TICKET HANDLES 335X310X170

The Kingscote Blue Painted Double Bread Bin with Wood Drawers & Ticket Handles is part of our Mix & Match Bread Bin range. They are a great way to lighten up your display or kitchen. Don't me fooled by the name these Bread Bins are multipurpose. Why not use them in the office or bedroom to declutter and brighten up the space.

The painted bread bins come in gloriously cheerful range of colours.