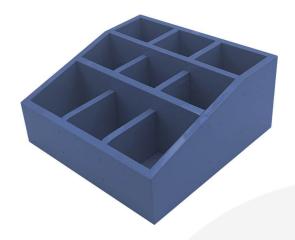

## KINGSCOTE BLUE PINE 3-TIER 9 COMPARTMENT CUTLERY & CONDIMENT HOLDER 305X305X140

**SKU:** CU9-305305140KB **£71.97 Excl. VAT** 

- 3 tier 9 compartments plenty of space
- Wide range of colours match your style
- Robust design suitable for everyday use

## KINGSCOTE BLUE PINE 3-TIER 9 COMPARTMENT CUTLERY & CONDIMENT HOLDER 305X305X140

This Kingscote Blue Painted Pine 3-Tier 9 Compartment Cutlery & Condiment Holder 305x305x140 has tons of space for your sauces, cutlery and other condiments. It is robustly made from 12mm pine.