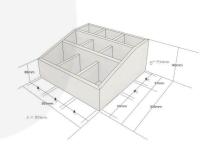

## KINGSCOTE BLUE PINE 3-TIER 9 COMPARTMENT CUTLERY & CONDIMENT HOLDER 305X305X140

**SKU:** CU9-305305140KB **£71.97 Excl. VAT** 

- 3 tier 9 compartments plenty of space
- Wide range of colours match your style
- Robust design suitable for everyday use

## KINGSCOTE BLUE PINE 3-TIER 9 COMPARTMENT CUTLERY & CONDIMENT HOLDER 305X305X140

This Kingscote Blue Painted Pine 3-Tier 9 Compartment Cutlery & Condiment Holder 305x305x140 has tons of space for your sauces, cutlery and other condiments. It is robustly made from 12mm pine.

## **ADDITIONAL INFORMATION**

**Dimensions**  $305 \times 305 \times 140 \text{ mm}$ 

**Wood** Pine

**Compartments** 9 Compartments

**Colour** Kingscote Blue

Finish Painted