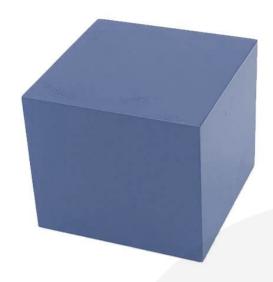

## KINGSCOTE BLUE PINE BLOCK RISER 140X140X120

**SKU:** RBPIN140140120KB **£31.60 Excl. VAT** 

- Chunky design very robust
- Range of colours match your designs
- Part of a set of 3 customise your display

## **KINGSCOTE BLUE PINE BLOCK RISER 140X140X120**

This Kingscote Blue Pine Block Riser 140x140x120 is the middle in a <u>set of 3 Kingscote Blue pine block risers</u>. Made in pine and available in a selection of colours these risers are great for displaying merchandise. The other sizes in the set are: