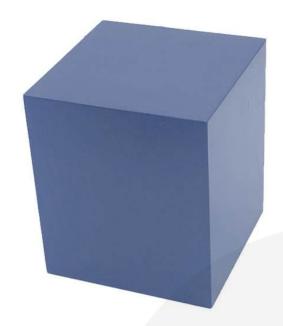

## **KINGSCOTE BLUE PINE BLOCK RISER 140X140X160**

This Kingscote Blue Painted Pine Block Riser 140x140x160 is the largest in a <u>set of 3 Kingscote Blue pine block</u> <u>risers</u>. Made in pine and available in a selection of colours these risers are great for displaying merchandise. The other sizes in the set are: