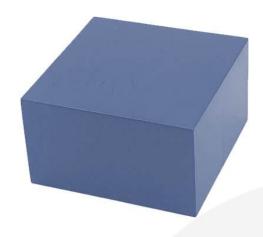

## KINGSCOTE BLUE PINE BLOCK RISER 140X140X80

**SKU:** RBPIN14014080KB **£21.06 Excl. VAT** 

- Chunky design very robust
- Range of colours match your designs
- Part of a set of 3 customise your display

## **KINGSCOTE BLUE PINE BLOCK RISER 140X140X80**

This Kingscote Blue Painted Pine Block Riser 140x140x80 is the lowest in a <u>set of 3 Kingscote Blue pine block</u> <u>risers</u>. Made in pine and available in a selection of colours these risers are great for displaying merchandise. The other sizes in the set are:

- Kingscote Blue Pine Block Riser 140x140x80 (this one)
- Kingscote Blue Pine Block Riser 140x140x120
- Kingscote Blue Pine Block Riser 140x140x160