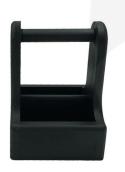

## **KINGSCOTE BLUE PINE CONDIMENT CADDY 170X170X230**

The Kingscote Blue Painted Pine Condiment Caddy 170x170x230 is ideal for restaurants, cafes and pubs. It is invaluable for the table service of condiments, sauces and cutlery.

It is also known as a table caddy or bar caddy. We have robustly designed the caddy for frequent use from 18mm pine (It has a ply base). It has a 25mm diameter handle for greater ease of use and comfort. We recess the handle into the pine for greater strength. The depth of well is 65mm.

It has a middle partition to hold contents more securely whilst carrying. It's great for both indoor and outdoor use.

See our full range of caddies here