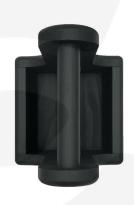

It is also known as a table caddy or bar caddy. We have robustly designed the caddy for frequent use from 18mm pine (It has a ply base). It has a 25mm diameter handle for greater ease of use and comfort. We recess the handle into the pine for greater strength. The depth of well is 65mm.