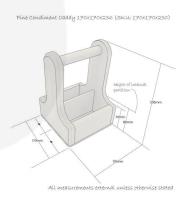

## **KINGSCOTE BLUE PINE CONDIMENT CADDY 170X170X230**

The Kingscote Blue Painted Pine Condiment Caddy 170x170x230 is ideal for restaurants, cafes and pubs. It is invaluable for the table service of condiments, sauces and cutlery.

It is also known as a table caddy or bar caddy. We have robustly designed the caddy for frequent use from 18mm pine (It has a ply base). It has a 25mm diameter handle for greater ease of use and comfort. We recess the handle into the pine for greater strength. The depth of well is 65mm.

It has a middle partition to hold contents more securely whilst carrying. It's great for both indoor and outdoor use.

See our full range of caddies here