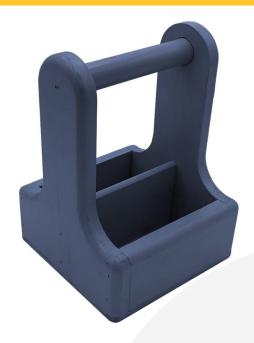

## KINGSCOTE BLUE PINE CONDIMENT CADDY 170X170X230

**SKU:** CUPIN170170230KB **£26.01 Excl. VAT** 

- Robust design hardy for frequent use
- Middle partition greater secured contents
- Sustainable pine ecological credentials
- Chunky 25mm handle for even greater ease of use & comfort
- Range of Colours match your designs
- Indoor or outdoor use versatile to your needs

## **KINGSCOTE BLUE PINE CONDIMENT CADDY 170X170X230**

The Kingscote Blue Painted Pine Condiment Caddy 170x170x230 is ideal for restaurants, cafes and pubs. It is invaluable for the table service of condiments, sauces and cutlery.

It is also known as a table caddy or bar caddy. We have robustly designed the caddy for frequent use from 18mm pine (It has a ply base). It has a 25mm diameter handle for greater ease of use and comfort. We recess the handle into the pine for greater strength. The depth of well is 65mm.

It has a middle partition to hold contents more securely whilst carrying. It's great for both indoor and outdoor use.

See our full range of caddies here