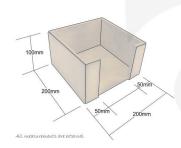

## KINGSCOTE BLUE PLY NAPKIN HOLDER 200X200X100

The Kingscote Blue Painted Ply Napkin Holder 200x200x100 is suitable for 180mm square napkins.

The access slot is 100mm wide providing ease of access

The napkin holder is available in a selection of classic colours to match your designs.

## **ADDITIONAL INFORMATION**

| Dimensions    | $200 \times 200 \times 100 \text{ mm}$ |
|---------------|----------------------------------------|
| Colour        | Kingscote Blue                         |
| Wood          | Plywood                                |
| Napkin Space  | 182 x 182                              |
| What it holds | Napkins                                |