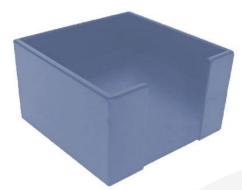

## KINGSCOTE BLUE PLY NAPKIN HOLDER 200X200X100

**SKU:** NHPLY200200100KB **£26.08 Excl. VAT** 

- 100mm tall very easy access
- Selection of colour match your colour scheme

## KINGSCOTE BLUE PLY NAPKIN HOLDER 200X200X100

The Kingscote Blue Painted Ply Napkin Holder 200x200x100 is suitable for 180mm square napkins.

The access slot is 100mm wide providing ease of access

The napkin holder is available in a selection of classic colours to match your designs.