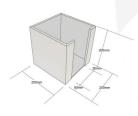

## **GALLERY IMAGES**

Napkín Holder | 200x200x200

All measurements are external unless otherwise stated

## **KINGSCOTE BLUE PLY NAPKIN HOLDER 200X200X200**

The Kingscote Blue Painted Ply Napkin Holder 200x200x200 is suitable for 180mm square napkins.

The access slot is 100mm wide allowing easy access.

The napkin holder is available in a great range of colours to match your designs. If you prefer something a little more rustic then you may like the <u>Rustic Ply Napkin Holder 200x200x200</u>

## **ADDITIONAL INFORMATION**

Weight 1.05 kg

**Dimensions**  $200 \times 200 \times 200 \text{ mm}$ 

**Colour** Kingscote Blue

**Wood** Plywood

Napkin Space 182 x 182

**Finish** Painted

What it holds Napkins