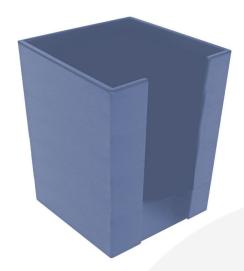

## KINGSCOTE BLUE PLY NAPKIN HOLDER 200X200X200

**SKU:** NHPLY200200200KB **£28.34 Excl. VAT** 

- 200mm tall great capacity
- Selection of colours match your scheme

## **KINGSCOTE BLUE PLY NAPKIN HOLDER 200X200X200**

The Kingscote Blue Painted Ply Napkin Holder 200x200x200 is suitable for 180mm square napkins.

The access slot is 100mm wide allowing easy access.

The napkin holder is available in a great range of colours to match your designs. If you prefer something a little more rustic then you may like the <u>Rustic Ply Napkin Holder 200x200x200</u>