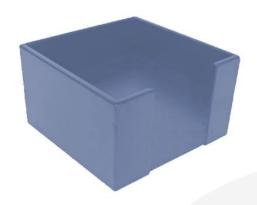

## KINGSCOTE BLUE PLY NAPKIN HOLDER 220X220X100

**SKU:** NHPLY220220100KB **£28.28 Excl. VAT** 

- 100mm tall very easy access
- Sustainable Birch Ply great ecological credentials

## **KINGSCOTE BLUE PLY NAPKIN HOLDER 220X220X100**

The Kingscote Blue Painted Ply Napkin Holder 220x220x100 is suitable for 200mm square napkins.

The access slot is 120mm wide providing ease of access

The napkin holder is available in a selection of classic colours to match your designs.