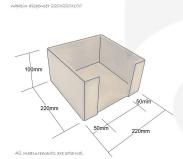

## **ADDITIONAL INFORMATION**

**Dimensions**  $220 \times 220 \times 100 \text{ mm}$ 

**Colour** Kingscote Blue

**Wood** Plywood

Napkin Space 202 x 202

**Compartments** 1 Compartment

What it holds Napkins

Finish Painted