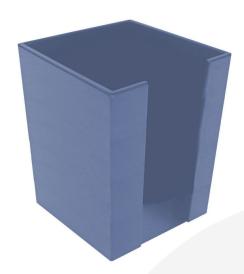

## KINGSCOTE BLUE PLY NAPKIN HOLDER 220X220X200

**SKU:** NHPLY220220200KB **£30.63 Excl. VAT** 

- 200mm tall great capacity
- Selection of colours match your scheme

## **KINGSCOTE BLUE PLY NAPKIN HOLDER 220X220X200**

The Kingscote Blue Painted Ply Napkin Holder 220x220x200 is suitable for 200mm square napkins.

The access slot is 120mm wide allowing easy access.

The napkin holder is available in a great range of colours to match your designs.