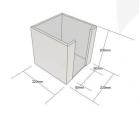

## **GALLERY IMAGES**

Napkín Holder | 220x220x200

All measurements are external unless otherwise stated

## **ADDITIONAL INFORMATION**

**Dimensions**  $220 \times 220 \times 200 \text{ mm}$ 

**Colour** Kingscote Blue

**Wood** Plywood

Napkin Space 202 x 202

**Compartments** 1 Compartment

What it holds Napkins

Finish Painted