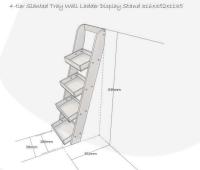

## **ADDITIONAL INFORMATION**

**Dimensions**  $316 \times 352 \times 1135 \text{ mm}$ 

**Assembly** Pre-assembled, Self Assembly (Flat Pack)

**Mobility** Static

**Number of Tiers** 4-Tiers

Wood Pine, Redwood