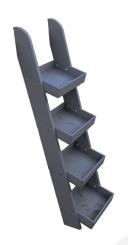

## KINGSCOTE BLUE SLIM 4-TIER SLANTED TRAY WALL LADDER DISPLAY STAND 316X352X1135

**SKU:** DSLN-3163521135KB

£155.43 Excl. VAT

- Against the wall or free standing versatile
- Great range of colours choose your style
- Robust build for everyday use
- Slim design perfect for filling space
- Slanted trays maximising footprint

## KINGSCOTE BLUE SLIM 4-TIER SLANTED TRAY WALL LADDER DISPLAY STAND 316X352X1135

This Kingscote Blue Slim 4-tier slanted tray wall ladder display stand offers style and functionality. It is great for the home and ideal as a retail display stand.

The frame is made from solid pine which supports 4 of our <u>rustic boxes 280x210x53</u>. This unique versatile design offers strength and durability with the classic look and feel of wood. It comes in a great range of colours.

In the home its slim design ideally lends itself for those smaller spaces, corners, and narrow hallways.

In a retail environment it maximises use of invaluable floor space. The angled box trays offer optimum display viewing. Furthermore 2 of these rustic wall ladder display stands placed back to back offer a great free standing option.