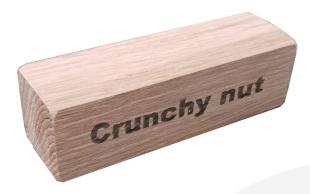

### LABELLED OAK DISPLAY BLOCK 100X30X30

SKU: DBOAK1003030-ENG-"XXX" From £7.22 Excl. VAT

- Sustainable oak beautiful finish
- Wide range of labels wide range of buffets

#### LABELLED OAK DISPLAY BLOCK 100X30X30

This Labelled Oak Display Block 100x30x30 is an attractive way of presenting your breakfast, lunch or evening buffet. Made from sustainable oak these blocks are weighty enough to stay in place at the busiest of buffets. Their classic oak finish offers a very stylish touch.

## VARIATIONS

All Bran Alpen **BBQ** Sauce **Brown Bread** Chilli Mayo Chilli Pickle Chilli Sauce **Contains Nuts** Cornflakes **Cranberry Sauce Crunchy Nut** Frosties Fruit n Fibre Gluten Free **Granary Bread** Guacomole Honey Mustard Hummus Lemon Oil Lime Pickle Mango Chutney

#### **ADDITIONAL INFORMATION**

| Dimensions<br>Wood<br>Label | 100 × 30 × 30 mm<br>Oak<br>All Bran, Alpen, BBQ Sauce, Brown Bread, Chilli Mayo, Chilli Pickle,<br>Chilli Sauce, Contains Nuts, Cornflakes, Cranberry Sauce, Crunchy<br>Nut, Frosties, Fruit n Fibre, Gluten Free, Granary Bread, Guacomole,<br>Honey Mustard, Hummus, Lemon Oil, Lime Pickle, Mango Chutney,<br>Mayo, Pesto, Raita, Rice Krispies, Semi Skimmed Milk, Shredded<br>Wheat, Siracha, Skimmed Milk, Soya Milk, Special K, Sweetcorn<br>Relish, Tahini, Tomato Salsa, Tzatziki, Weetabix, White Bread, Whole<br>Milk, Wholegrain Mustard |
|-----------------------------|------------------------------------------------------------------------------------------------------------------------------------------------------------------------------------------------------------------------------------------------------------------------------------------------------------------------------------------------------------------------------------------------------------------------------------------------------------------------------------------------------------------------------------------------------|
| Finish                      | Lacquered                                                                                                                                                                                                                                                                                                                                                                                                                                                                                                                                            |
| Colour                      | Natural                                                                                                                                                                                                                                                                                                                                                                                                                                                                                                                                              |