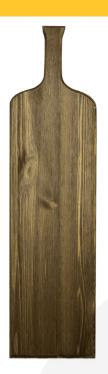

## LARGE RUSTIC BROWN WINE BOTTLE PADDLE 750X200X18

**SKU:** PDPIN197751RB **£38.91 Excl. VAT** 

- Largest size greatest capacity
- Ergonomic handle for ease of use
- FSC timber great ecological credentials

## LARGE RUSTIC BROWN WINE BOTTLE PADDLE 750X200X18

This Large Rustic Brown Wine Bottle Paddle 750x200x18 is ideal for display or as a sharing platter. The comfortable long handle with ample serving space means this is as much practical as it is attractive. The wine bottle paddle boards come with a small hole in the handle for hanging. They are available in 3 sizes:

## **ADDITIONAL INFORMATION**

**Dimensions**  $751 \times 197 \times 18 \text{ mm}$ 

Finish Stained, Lacquered

**Wood** Pine

**Colour** Rustic Brown

Handle Integrated