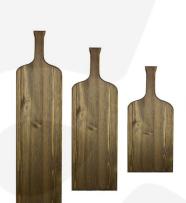

## LARGE RUSTIC BROWN WINE BOTTLE PADDLE 750X200X18

This Large Rustic Brown Wine Bottle Paddle 750x200x18 is ideal for display or as a sharing platter. The comfortable long handle with ample serving space means this is as much practical as it is attractive. The wine bottle paddle boards come with a small hole in the handle for hanging. They are available in 3 sizes:

- Small 450mm
- Medium 600mm
- Large 750mm (this one)

The wine bottle paddles are great in a wide variety of social occasions. From standing room only using the small ones as a personal cheese platter to buffets as display platters. They are also perfect for sit down dining as the larger ones can be used as sharing platters.