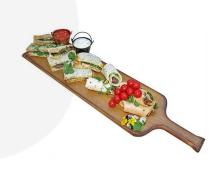

## LARGE RUSTIC BROWN WINE BOTTLE PADDLE 750X200X18

**SKU:** PDPIN197751RB **£38.91 Excl. VAT** 

- Largest size greatest capacity
- Ergonomic handle for ease of use
- FSC timber great ecological credentials

## LARGE RUSTIC BROWN WINE BOTTLE PADDLE 750X200X18

This Large Rustic Brown Wine Bottle Paddle 750x200x18 is ideal for display or as a sharing platter. The comfortable long handle with ample serving space means this is as much practical as it is attractive. The wine bottle paddle boards come with a small hole in the handle for hanging. They are available in 3 sizes:

- Small 450mm
- Medium 600mm
- Large 750mm (this one)

The wine bottle paddles are great in a wide variety of social occasions. From standing room only using the small ones as a personal cheese platter to buffets as display platters. They are also perfect for sit down dining as the larger ones can be used as sharing platters.