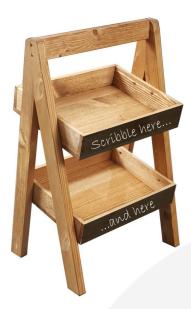

## LIGHT OAK BLACKBOARD 2-TIER SLANTED WOODEN A-FRAME DISPLAY STAND 316X250X500

**SKU:** DS2MWBB-316250500LO **£85.22 Excl. VAT** 

- FSC timber beautiful & sustainable
- Slanted shelves perfect for display
- Generous size great capacity
- Integrated handle very portable

## PINE LIGHT OAK BLACKBOARD 2-TIER SLANTED WOODEN A-FRAME DISPLAY STAND 316X250X500

The Pine Light Oak Blackboard 2-Tier Slanted Wooden A-Frame Display Stand 316x250x500 is an attractive counter top or table top display stand. The front panel on each tier has been treated with blackboard paint to allow you to freely label all contents. Available in a selection of finishes it offers a subtle last last minute impulse merchandising option.

## **ADDITIONAL INFORMATION**

| Dimensions                    | 316 × 250 × 500 mm |
|-------------------------------|--------------------|
| Colour                        | Light Oak          |
| Finish                        | Stained, Lacquered |
| Assembly                      | Pre-assembled      |
| Wood                          | Pine, Redwood      |
| Mobility                      | Static             |
| Number of Tiers               | 2-Tiers            |
| Location                      | Counter Top        |
| <b>Options &amp; Features</b> | Blackboard Panel   |