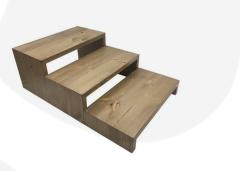

## LIGHT OAK PINE SQUARE BRIDGE RISER 350X180X120

This quality Light Oak Pine Square Bridge Riser 350x180x120 is perfect for displaying top quality products. This riser is the middle level in the set. The set consists of:

- Tall Light Oak Pine Square Bridge Riser 350x180x180
- Medium Light Oak Pine Square Bridge Riser 350x180x120 (this one)
- Short Light Oak Pine Square Bridge Riser 350x180x60

It is finished with a food safe lacquer coat.