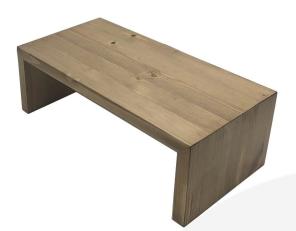

## LIGHT OAK PINE SQUARE BRIDGE RISER 350X180X120

**SKU:** RSPIN350180120L0 **£40.15 Excl. VAT** 

- Solid Design robust enough for everyday use
- Part of a modular system build to your own design
- Choice of rustic finishes match your style

## LIGHT OAK PINE SQUARE BRIDGE RISER 350X180X120

This quality Light Oak Pine Square Bridge Riser 350x180x120 is perfect for displaying top quality products. This riser is the middle level in the set. The set consists of: