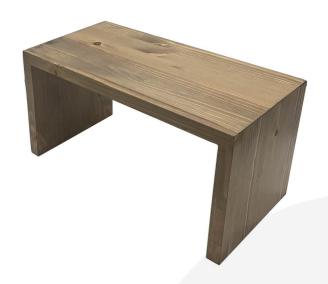

## LIGHT OAK PINE SQUARE BRIDGE RISER 350X180X180

**SKU:** RSPIN350180180LO **£51.74 Excl. VAT** 

- Solid Design robust enough for everyday
- Part of a modular system build to your own design
- Selection of rustic finishes match your style

## **LIGHT OAK PINE SQUARE BRIDGE RISER 350X180X180**

This quality Light Oak Pine Square Bridge Riser 350x180x180 is perfect for displaying top quality products. This riser is the tallest in the set. The set consists of: