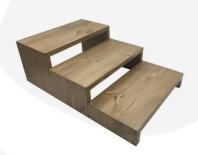

- Tall Light Oak Pine Square Bridge Riser 350x180x180 (this one)
- Medium Light Oak Pine Square Bridge Riser 350x180x120
- Short Light Oak Pine Square Bridge Riser 350x180x60

It is finished with a food safe lacquer coat.