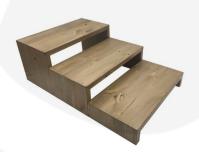

## **LIGHT OAK PINE SQUARE BRIDGE RISER 350X180X60**

This quality Light Oak Pine Square 350x180x120 is perfect for displaying top quality products. This riser is the lowest in the set. The set consists of:

- Tall Light Oak Pine Square Bridge Riser 350x180x180
- Medium Light Oak Pine Square Bridge Riser 350x180x120
- Short Light Oak Pine Square Bridge Riser 350x180x60 (this one)

It is finished with a food safe lacquer coat.