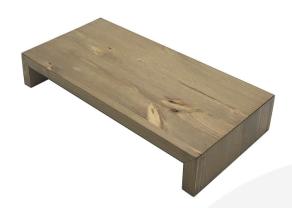

## LIGHT OAK PINE SQUARE BRIDGE RISER 350X180X60

**SKU:** RSPIN35018060LO **£34.35 Excl. VAT** 

- Solid Design robust enough for everyday use
- Part of a modular system build to your own design
- Choice of rustic finishes match your style

## **LIGHT OAK PINE SQUARE BRIDGE RISER 350X180X60**

This quality Light Oak Pine Square 350x180x120 is perfect for displaying top quality products. This riser is the lowest in the set. The set consists of: