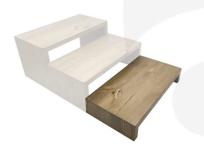

## **LIGHT OAK PINE SQUARE BRIDGE RISER 350X180X60**

This quality Light Oak Pine Square 350x180x120 is perfect for displaying top quality products. This riser is the lowest in the set. The set consists of:

- Tall Light Oak Pine Square Bridge Riser 350x180x180
- Medium Light Oak Pine Square Bridge Riser 350x180x120
- Short Light Oak Pine Square Bridge Riser 350x180x60 (this one)

It is finished with a food safe lacquer coat.